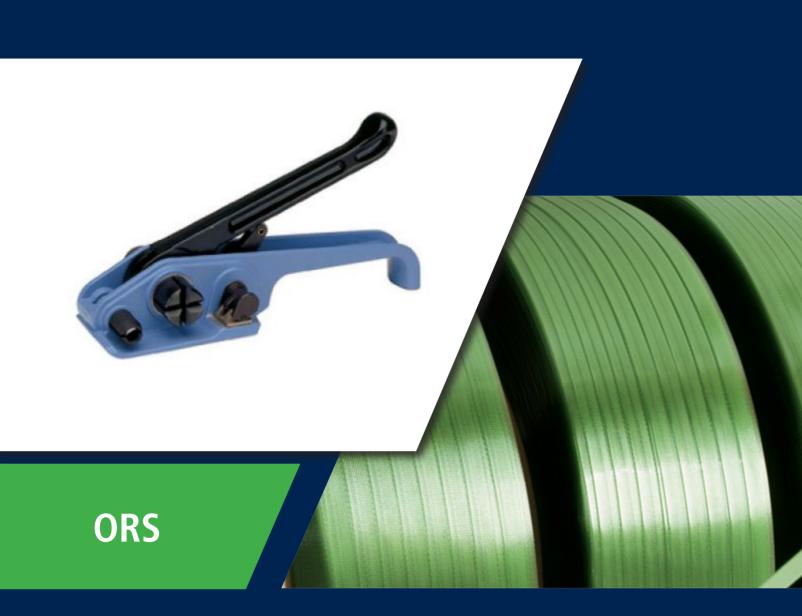

## **STRAPPING TOOL**

The ORS is a strapping tool suitable for both polypropylene (PP) and hotmelt polyester strapping material. Buckles should be used to close the strap. Both steel and plastic buckles are suitable for making the strapping. The ORS is easy to use and most suitable for strapping small numbers of packages / strapping per day or to strap on location.

## Advantages

- For PP strap 13-19 mm
- For hotmelt PET strap
- Easy to operate
- Closes with a buckle (plastic or steel)
- For a small number of strappings per day
- For light and medium applications

## < Click here for a video of the ORS >

| Technical specifications: |                              |
|---------------------------|------------------------------|
| Strapping material        | PP 13 - 19 mm<br>Hotmelt PET |
| Control                   | Manual                       |