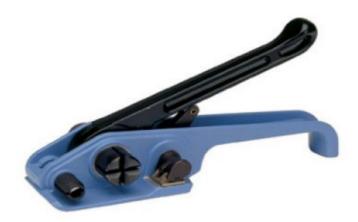

## **STRAPPING TOOL**

The ORS is a strapping tool suitable for both polypropylene (PP) and hotmelt polyester strapping material. Buckles should be used to close the strap. Both steel and plastic buckles are suitable for making the strapping. The ORS is easy to use and most suitable for strapping small numbers of packages / strapping per day or to strap on location.

## Advantages

- For PP strap 13-19 mm
- For hotmelt PET strap
- Easy to operate
- Closes with a buckle (plastic or steel)
- For a small number of strappings per day
- For light and medium applications

## < Click here for a video of the ORS >

| Technical specifications: |                              |
|---------------------------|------------------------------|
| Strapping material        | PP 13 - 19 mm<br>Hotmelt PET |
| Control                   | Manual                       |