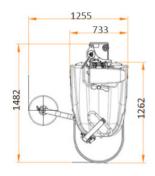

### **ROBOT WRAPPER**

The CSM 230 wrapping robot is ideal when flexible wrapping is required, the pallets are large in size or contain heavy objects and when the load is unstable. The wrapper can be moved to any desired location by means of a handle with operating buttons. The CSM 230 is equipped with a digital control panel that allows the user to change various settings and set custom wrapping cycle programs in an easy and functional way. The CSM 230 pre-stretches the film (up to about 150%) by means of an electric brake. The machine can wrap up to 120 pallets on one battery charge and the machine switches off automatically after 10 minutes of inactivity. This makes the CSM 230 low in energy consumption.

+49 (0) 2236 6020 www.cyklop.com info@cyklop.com

| Max. pallet height      | 2100 mm                                                      |
|-------------------------|--------------------------------------------------------------|
| Min. pallet dimensions  | 400 x 500 mm                                                 |
| Max. pallet dimensions  | 6.000 x 7.000 mm                                             |
| Min. pallet weight      | 20 - 55 kg (depending on<br>wrapping film)                   |
| Power supply            | 100 – 240 V                                                  |
| Rotation speed          | 50 - 80 m/min                                                |
| Max. noise              | 72,0 dB(A)                                                   |
| Envrionment temperature | 5 – 40°C                                                     |
| Film roll               | Width 500 mm<br>Outer diameter 250 mm<br>Core diameter 76 mm |
| Wrapping film           | Weight 17 kg<br>Up to 23 µ                                   |