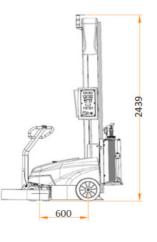

### **ROBOT WRAPPER**

The CSM 230 wrapping robot is ideal when flexible wrapping is required, the pallets are large in size or contain heavy objects and when the load is unstable. The wrapper can be moved to any desired location by means of a handle with operating buttons. The CSM 230 is equipped with a digital control panel that allows the user to change various settings and set custom wrapping cycle programs in an easy and functional way. The CSM 230 pre-stretches the film (up to about 150%) by means of an electric brake. The machine can wrap up to 120 pallets on one battery charge and the machine switches off automatically after 10 minutes of inactivity. This makes the CSM 230 low in energy consumption.

+49 (0) 2236 6020 www.cyklop.com info@cyklop.com

| Max. pallet height      | 2100 mm                                                      |
|-------------------------|--------------------------------------------------------------|
| Min. pallet dimensions  | 400 x 500 mm                                                 |
| Max. pallet dimensions  | 6.000 x 7.000 mm                                             |
| Min. pallet weight      | 20 - 55 kg (depending on<br>wrapping film)                   |
| Power supply            | 100 – 240 V                                                  |
| Rotation speed          | 50 - 80 m/min                                                |
| Max. noise              | 72,0 dB(A)                                                   |
| Envrionment temperature | 5 – 40°C                                                     |
| Film roll               | Width 500 mm<br>Outer diameter 250 mm<br>Core diameter 76 mm |
| Wrapping film           | Weight 17 kg<br>Up to 23 µ                                   |