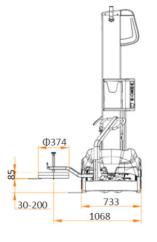

### **ROBOT WRAPPER**

The CSM 230 wrapping robot is ideal when flexible wrapping is required, the pallets are large in size or contain heavy objects and when the load is unstable. The wrapper can be moved to any desired location by means of a handle with operating buttons. The CSM 230 is equipped with a digital control panel that allows the user to change various settings and set custom wrapping cycle programs in an easy and functional way. The CSM 230 pre-stretches the film (up to about 150%) by means of an electric brake. The machine can wrap up to 120 pallets on one battery charge and the machine switches off automatically after 10 minutes of inactivity. This makes the CSM 230 low in energy consumption.

+49 (0) 2236 6020 www.cyklop.com info@cyklop.com

| Max. pallet height      | 2100 mm                                                      |
|-------------------------|--------------------------------------------------------------|
| Min. pallet dimensions  | 400 x 500 mm                                                 |
| Max. pallet dimensions  | 6.000 x 7.000 mm                                             |
| Min. pallet weight      | 20 - 55 kg (depending on<br>wrapping film)                   |
| Power supply            | 100 – 240 V                                                  |
| Rotation speed          | 50 - 80 m/min                                                |
| Max. noise              | 72,0 dB(A)                                                   |
| Envrionment temperature | 5 – 40°C                                                     |
| Film roll               | Width 500 mm<br>Outer diameter 250 mm<br>Core diameter 76 mm |
| Wrapping film           | Weight 17 kg<br>Up to 23 µ                                   |