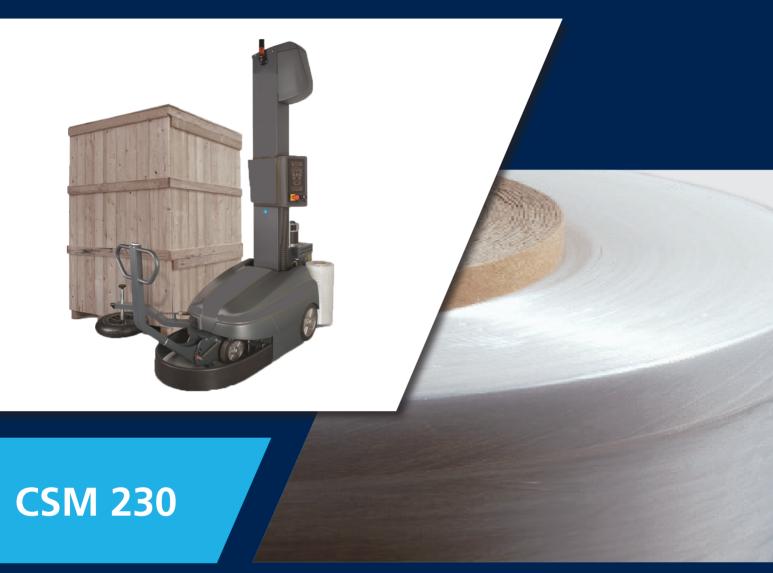

## CSM 230

### **ROBOT WRAPPER**

The CSM 230 wrapping robot is ideal when flexible wrapping is required, the pallets are large in size or contain heavy objects and when the load is unstable. The wrapper can be moved to any desired location by means of a handle with operating buttons. The CSM 230 is equipped with a digital control panel that allows the user to change various settings and set custom wrapping cycle programs in an easy and functional way. The CSM 230 pre-stretches the film (up to about 150%) by means of an electric brake. The machine can wrap up to 120 pallets on one battery charge and the machine switches off automatically after 10 minutes of inactivity. This makes the CSM 230 low in energy consumption.