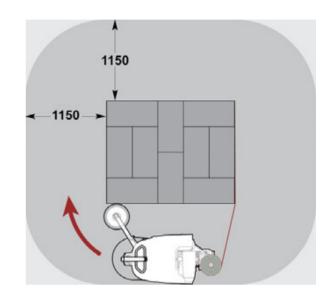

### **ROBOT WRAPPER**

The CSM 230 wrapping robot is ideal when flexible wrapping is required, the pallets are large in size or contain heavy objects and when the load is unstable. The wrapper can be moved to any desired location by means of a handle with operating buttons. The CSM 230 is equipped with a digital control panel that allows the user to change various settings and set custom wrapping cycle programs in an easy and functional way. The CSM 230 pre-stretches the film (up to about 150%) by means of an electric brake. The machine can wrap up to 120 pallets on one battery charge and the machine switches off automatically after 10 minutes of inactivity. This makes the CSM 230 low in energy consumption.